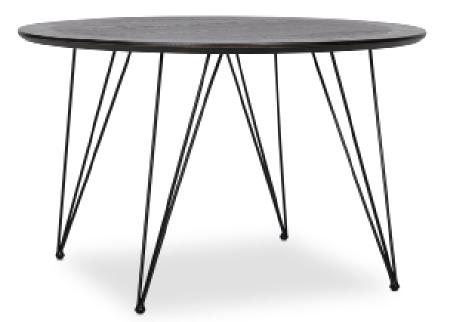

## **ANGUS DINING ROOM COLLECTION**

**PRODUCT** 

CODE

**MEASUREMENTS** 

**PRICE** 

Dining Table -Willhelm Café 213684 47.25"W x 47.25"D x 29.25"H \$799.00

Sideboard - Willhelm Café 213686 47.25" D x 17.75" D x 29.5" H

**COUNTRY OF ORIGIN** 

Vietnam

PRODUCT OVERVIEW

\$1,099.00 Oak construction with Oak veneer

Iron base

Buffet has media cord management

and removable shelf Table seats 4 quests

**COLOUR/FINISH** 