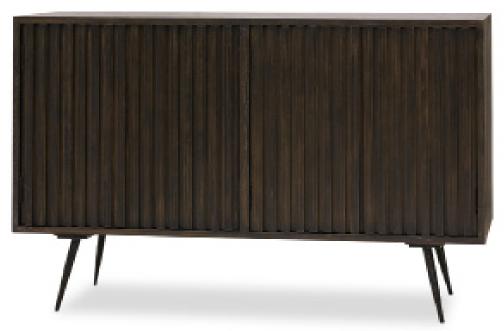

## **ANGUS DINING ROOM COLLECTION**

**PRODUCT** 

CODE

**MEASUREMENTS** 

**PRICE** 

Dining Table -Willhelm Café 213684 47.25"W x 47.25"D x 29.25"H \$799.00

Sideboard - Willhelm Café 213686 47.25" D x 17.75" D x 29.5" H

**COUNTRY OF ORIGIN** 

Vietnam

PRODUCT OVERVIEW

\$1,099.00 Oak construction with Oak veneer

Iron base

Buffet has media cord management

and removable shelf Table seats 4 quests

**COLOUR/FINISH** 